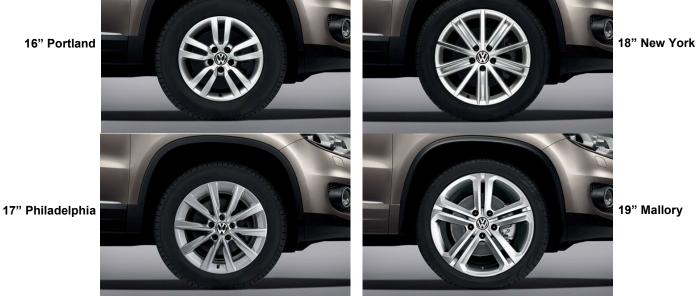

16" Portland

Volkswagen of America

\*All prices, features and descriptions within this Order Guide are subject to change. This document is a vehicle ordering guide and not a technical specification listing and may not include all features and descriptions of all models

#### **Standard Features**

| 2.0 15, 200 HP / 207 lb-ft engine      S      S      S      S      S      S      S      S      S      S      S      S      S      S      S      S      S      S      S      S      S      S      S      S      S      S      S      S      S      S      S      S      S      S      S      S      S      S      S      S      S      S      S      S      S      S      S      S      S      S      S      S      S      S      S      S      S      S      S      S      S      S      S      S      S      S      S      S      S      S      S      S      S      S      S      S      S      S      S      S      S      S      S      S      S      S      S      S      S      S      S      S      S      S      S      S      S      S      S      S      S      S      S      S                                                                                                                                                                                   |             | Standard Features                                             |        |         |                      |          |              |  |  |  |  |  |  |
|-----------------------------------------------------------------------------------------------------------------------------------------------------------------------------------------------------------------------------------------------------------------------------------------------------------------------------------------------------------------------------------------------------------------------------------------------------------------------------------------------------------------------------------------------------------------------------------------------------------------------------------------------------------------------------------------------------------------------------------------------------------------------------------------------------------------------------------------------------------------------------------------------------------------------------------------------------------------------------|-------------|---------------------------------------------------------------|--------|---------|----------------------|----------|--------------|--|--|--|--|--|--|
| Sequed narrow terministion      S                                                                                                                                                                                                                                                                                                                                                                                                                                                                                                                                                                                                                                                                                                                                                                                                                                                                                                                                           |             | Features                                                      | 2.0T S | 2.0T SE | 2.0T SE w/Appearance | 2.0T SEL | 2.0T R-Line® |  |  |  |  |  |  |
| Performance      O      S      S      S      S      S        Sport supervision      —      —      —      —      —      —      —      —      —      —      —      —      —      —      —      —      —      —      —      —      —      —      —      —      —      —      …      …      …      …      …      …      …      …      …      …      …      …      …      …      …      …      …      …      …      …      …      …      …      …      …      …      …      …      …      …      …      …      …      …      …      …      …      …      …      …      …      …      …      …      …      …      …      …      …      …      …      …      …      …      …      …      …      …      …      …      …      …      …      …      …      …      …      …      …      …      …<                                                                                                                                                                                      |             | 2.0 TSI, 200 HP / 207 lbs-ft engine                           | S      | S       | S                    | S        | S            |  |  |  |  |  |  |
| Performance      -      -      -      -      -      s        Moting® 11 wheth dowspains      S      S      S      S      S      S      S      S      S      S      S      S      S      S      S      S      S      S      S      S      S      S      S      S      S      S      S      S      S      S      S      S      S      S      S      S      S      S      S      S      S      S      S      S      S      S      S      S      S      S      S      S      S      S      S      S      S      S      S      S      S      S      S      S      S      S      S      S      S      S      S      S      S      S      S      S      S      S      S      S      S      S      S      S      S      S      S      S      S      S      S      S      S      S      S      S                                                                                                                                                                                     | Performance | 6-speed manual transmission                                   | S      |         |                      |          |              |  |  |  |  |  |  |
| IP:      Productory wheels                                                                                                                                                                                                                                                                                                                                                                                                                                                                                                                                                                                                                                                                                                                                                                                                                                                                                                                                                  |             | 6-speed automatic transmission                                | 0      | S       | S                    | S        | S            |  |  |  |  |  |  |
| IP      Print Addipy wheels                                                                                                                                                                                                                                                                                                                                                                                                                                                                                                                                                                                                                                                                                                                                                                                                                                                                                                                                                 |             |                                                               |        | _       |                      | _        | S            |  |  |  |  |  |  |
| IP      Print Addipy wheels                                                                                                                                                                                                                                                                                                                                                                                                                                                                                                                                                                                                                                                                                                                                                                                                                                                                                                                                                 |             | 4Motion® all-wheel drive system (automatic transmission only) | 0      | 0       | 0                    | 0        | 0            |  |  |  |  |  |  |
| IP      Print Addipy wheels                                                                                                                                                                                                                                                                                                                                                                                                                                                                                                                                                                                                                                                                                                                                                                                                                                                                                                                                                 |             | Front & rear disc brakes                                      | S      | S       | S                    | S        | S            |  |  |  |  |  |  |
| IP:      Productory wheels                                                                                                                                                                                                                                                                                                                                                                                                                                                                                                                                                                                                                                                                                                                                                                                                                                                                                                                                                  |             | 16" steel wheels                                              | S      | _       |                      | _        |              |  |  |  |  |  |  |
| IP:      Productory wheels                                                                                                                                                                                                                                                                                                                                                                                                                                                                                                                                                                                                                                                                                                                                                                                                                                                                                                                                                  |             | 16" Portland alloy wheels (automatic transmission only)       | 0      |         |                      |          |              |  |  |  |  |  |  |
| Proceedings                                                                                                                                                                                                                                                                                                                                                                                                                                                                                                                                                                                                                                                                                                                                                                                                                                                                                                                                                                 |             | 17" Philadelphia alloy wheels                                 |        | S       |                      |          |              |  |  |  |  |  |  |
| Bit Monon headlights v/ adaptive front-lighting system (AFS)                                                                                                                                                                                                                                                                                                                                                                                                                                                                                                                                                                                                                                                                                                                                                                                                                                                                                                                |             | 18" New York alloy wheels                                     |        |         | S                    | S        |              |  |  |  |  |  |  |
| Potente running lights      S      S      S      S      S      S      S      S      S      S      S      S      S      S      S      S      S      S      S      S      S      S      S      S      S      S      S      S      S      S      S      S      S      S      S      S      S      S      S      S      S      S      S      S      S      S      S      S      S      S      S      S      S      S      S      S      S      S      S      S      S      S      S      S      S      S      S      S      S      S      S      S      S      S      S      S      S      S      S      S      S      S      S      S      S      S      S      S      S      S      S      S      S      S      S      S      S      S      S      S      S      S      S      S      S                                                                                                                                                                                       |             | 19" <i>Mallory</i> alloy wheels                               |        |         |                      |          | S            |  |  |  |  |  |  |
| End        S      S      S        Front fog lights        S      S      S      S      S      S      S      S      S      S      S      S      S      S      S      S      S      S      S      S      S      S      S      S      S      S      S      S      S      S      S      S      S      S      S      S      S      S      S      S      S      S      S      S      S      S      S      S      S      S      S      S      S      S      S      S      S      S      S      S      S      S      S      S      S      S      S      S      S      S      S      S      S      S      S      S      S      S      S      S      S      S      S      S      S      S      S      S      S      S      S      S      S      S      S      S </td <td></td> <td>Bi-Xenon headlights w/ adaptive front-lighting system (AFS)</td> <td></td> <td>_</td> <td></td> <td></td> <td>S</td>                                                                                |             | Bi-Xenon headlights w/ adaptive front-lighting system (AFS)   |        | _       |                      |          | S            |  |  |  |  |  |  |
| Total patient        S      S      S      S      S      S      S      S      S      S      S      S      S      S      S      S      S      S      S      S      S      S      S      S      S      S      S      S      S      S      S      S      S      S      S      S      S      S      S      S      S      S      S      S      S      S      S      S      S      S      S      S      S      S      S      S      S      S      S      S      S      S      S      S      S      S      S      S      S      S      S      S      S      S      S      S      S      S      S      S      S      S      S      S      S      S      S      S      S      S      S      S      S      S      S      S      S      S      S      S      S      S      S                                                                                                                                                                                                            |             | Daytime running lights                                        | S      | S       | S                    | S        |              |  |  |  |  |  |  |
| Refine® body-colored side skits & rear spoiler         S      S        Rod rails        S      S      S      S        Ponoranic, power sunnoof         S      S        Pontermunped steering wheel & shift knob      S      S      S      S      S      S        Multifunction steering wheel & paddle shifters          S        Power driver seat recline       S      S      S      S      S        Power driver seat recline       S      S      S      S      S        Power driver seat recline       S      S      S      S      S        Power driver seat recline       S      S      S      S      S        Clobs seating surfaces       S      S      S      S      S        Power driver seating surfaces        S      S      S      S        Ponoritik rear captedel floar mats      S      S                                                                                                                                                                 |             | LED daytime running lights                                    |        | _       |                      |          | S            |  |  |  |  |  |  |
| Refine® body-colored side skits & rear spoiler         S      S        Rod rails        S      S      S      S        Ponoranic, power sunnoof         S      S        Pontermunped steering wheel & shift knob      S      S      S      S      S      S        Multifunction steering wheel & paddle shifters          S        Power driver seat recline       S      S      S      S      S        Power driver seat recline       S      S      S      S      S        Power driver seat recline       S      S      S      S      S        Power driver seat recline       S      S      S      S      S        Clobs seating surfaces       S      S      S      S      S        Power driver seating surfaces        S      S      S      S        Ponoritik rear captedel floar mats      S      S                                                                                                                                                                 | EX          | Front fog lights                                              |        | _       | S                    | S        | S            |  |  |  |  |  |  |
| R. Hune® body-colored side skits & rear spoiler         S      S        Rof rails        S      S      S      S        Ponoranic, power surroof        S      S      S        Pontermunped steering wheel & shift knob      S      S      S      S      S      S        Bushed cluminum appearance padal covers          S        Power driver seat recline       S      S      S      S      S        Power driver seat recline       S      S      S      S      S        Power driver seat recline       S      S      S      S      S        Power driver seat recline       S      S      S      S      S        Cloth seating surfaces        S      S      S      S        Power passenger seat recline       S      S      S      S      S        Power driver seating surfaces        S <td>ter</td> <td>Trailer hitch prep</td> <td>S</td> <td>S</td> <td>S</td> <td>S</td> <td>S</td>                                                                            | ter         | Trailer hitch prep                                            | S      | S       | S                    | S        | S            |  |  |  |  |  |  |
| R. Hune® body-colored side skits & rear spoiler         S      S        Rof rails        S      S      S      S        Ponoranic, power surroof        S      S      S        Pontermunped steering wheel & shift knob      S      S      S      S      S      S        Bushed cluminum appearance padal covers          S        Power driver seat recline       S      S      S      S      S        Power driver seat recline       S      S      S      S      S        Power driver seat recline       S      S      S      S      S        Power driver seat recline       S      S      S      S      S        Cloth seating surfaces        S      S      S      S        Power passenger seat recline       S      S      S      S      S        Power driver seating surfaces        S <td>ior</td> <td>Body color exterior mirrors</td> <td>S</td> <td>S</td> <td>S</td> <td>S</td> <td>S</td>                                                                   | ior         | Body color exterior mirrors                                   | S      | S       | S                    | S        | S            |  |  |  |  |  |  |
| Panaramic, power surveof       S      S        Panaramic, power surveof        S      S        Multifunction steering wheel & shift knob      S      S      S      S      S        Ruine® multifunction steering wheel & paddle shifters         S        Power driver seat recline       S      S      S      S      S        Power driver seat recline       S      S      S      S      S        Power driver seat recline       S      S      S      S      S        Power driver seat recline       S      S      S      S      S        Power driver seating surfaces       S      S      S      S      S        V-Tex leatheret seatis       S      S      S      S      S      S        Iterafter seating surfaces       S      S      S      S      S      S        Front & tear carpeted floor mats      S      S      S      S      S <td></td> <td>R-Line® body-colored side skirts &amp; rear spoiler</td> <td></td> <td>_</td> <td></td> <td></td> <td>S</td> |             | R-Line® body-colored side skirts & rear spoiler               |        | _       |                      |          | S            |  |  |  |  |  |  |
| Leather-wrapped steering wheel & shift knob      S      S      S      S      S      S      S      S      S      S      S      S      S      S      S      S      S      S      S      S      S      S      S      S      S      S      S      S      S      S      S      S      S      S      S      S      S      S      S      S      S      S      S      S      S      S      S      S      S      S      S      S      S      S      S      S      S      S      S      S      S      S      S      S      S      S      S      S      S      S      S      S      S      S      S      S      S      S      S      S      S      S      S      S      S      S      S      S      S      S      S      S      S      S      S      S      S      S      S      S      S      S      S      S <td></td> <td>Roof rails</td> <td>_</td> <td>_</td> <td>S</td> <td>S</td> <td>S</td>                                                                                    |             | Roof rails                                                    | _      | _       | S                    | S        | S            |  |  |  |  |  |  |
| Multifunction steering wheel      S      S      S      S      S      S      S      S        Bushed oluminum appearance pedial covers          S        Power driver seat recline       S      S      S      S      S        Power driver seat recline       S      S      S      S      S        Power driver seat recline       S      S      S      S      S        Power driver seat recline       S      S      S      S      S        Cloth seating surfaces       S      S      S      S      S        V-Tex leather seating surfaces          S      S      S      S      S      S      S      S      S      S      S      S      S      S      S      S      S      S      S      S      S      S      S      S      S      S      S      S      S      S      S      S      S                                                                                                                                                                                      |             | Panoramic, power sunroof                                      |        |         |                      | S        | S            |  |  |  |  |  |  |
| R-Line® multifunction steering wheel & poddle shifters                                                                                                                                                                                                                                                                                                                                                                                                                                                                                                                                                                                                                                                                                                                                                                                                                                                                                                                      |             | Leather-wrapped steering wheel & shift knob                   | S      | S       | S                    | S        | S            |  |  |  |  |  |  |
| Brushed aluminum appearance pedal covers         S        Power driver sort recline       S      S      S      S        Power driver sort recline       S      S      S      S        Power driver sort recline       S      S      S      S        Heatoble front sorts      S                               S      S      S        S      S      S        S      S      S        S      S      S      S      S      S      S      S      S      S      S      S      S      S      S      S      S      S      S      S      S      S      S      S      S      S      S                                                                                                                                                                                                                                                                                                                                                                                                  |             | Multifunction steering wheel                                  | S      | S       | S                    | S        | S            |  |  |  |  |  |  |
| Power driver sed recline       S      S      S      S        Power passenger seat recline       S      S      S      S        Heatable front seats       S      S      S      S        Cloth seating surfaces       S      S      S          S        Leather seating surfaces       S      S      S      S      S      S      S      S      S      S      S      S      S      S      S      S      S      S      S      S      S      S      S      S      S      S      S      S      S      S      S      S      S      S      S      S      S      S      S      S      S      S      S      S      S      S      S      S      S      S      S      S      S      S      S      S      S      S      S      S      S      S      S      S      S      S                                                                                                                                                                                                               |             | R-Line® multifunction steering wheel & paddle shifters        |        |         |                      |          | S            |  |  |  |  |  |  |
| Power driver sed recline       S      S      S      S        Power passenger seat recline       S      S      S      S        Heatable front seats       S      S      S      S        Cloth seating surfaces       S      S      S          S        Leather seating surfaces       S      S      S      S      S      S      S      S      S      S      S      S      S      S      S      S      S      S      S      S      S      S      S      S      S      S      S      S      S      S      S      S      S      S      S      S      S      S      S      S      S      S      S      S      S      S      S      S      S      S      S      S      S      S      S      S      S      S      S      S      S      S      S      S      S      S                                                                                                                                                                                                               |             | Brushed aluminum appearance pedal covers                      |        |         |                      |          | S            |  |  |  |  |  |  |
| Power passenger sedt recline       S      S      S        Heatable front seats       S      S      S      S        Cloth seating surfaces      S            V-Tex leatherette seats         S      S      S        Leather seating surfaces          S        Split folding rear seat      S      S      S      S      S      S        Forot & rear carpeted floor mats      S      S      S      S      S      S        Bluetooth®      S      S      S      S      S      S      S        Strius/XM Satellite Radio® (Limited subscription)       S      S      S      S        Fender@ premium qudio        S      S      S        Climatic manual A/C      S      S      S      S      S        Fender@ premium qudio        S      S      S        Climatonic automatic A/C                                                                                                                                                                                            |             |                                                               |        | S       | S                    | S        | S            |  |  |  |  |  |  |
| Heatable front seats                                                                                                                                                                                                                                                                                                                                                                                                                                                                                                                                                                                                                                                                                                                                                                                                                                                                                                                                                        | In          | Power passenger seat recline                                  |        | _       |                      |          |              |  |  |  |  |  |  |
| V-Tex leatherette seats   S  S     Leather seating surfaces     S    R-Line® scuff plates     S    Split folding rear seat  S  S  S  S  S    Front & rear carpeted floor mats  S  S  S  S  S    Rearview camera    S  S  S    Car-Net (Connected car service)   S  S  S    Bluetooth®  S  S  S  S  S    SitiusXM Satellite Radio® (Limited subscription)    S  S    RCD 310 radie w/ single CD  S  S  S  S  S    Premium VIII touchscreen radio    S  S    RNS 315 touchscreen navigation system    S  S    Climatic manual A/C  S  S  S  S  S    Climatoric automatic A/C  S  S  S  S  S    Power adjustable, heatable exterior side mirrors  S  S  S  S    Keyless access w/ push-buton start    S  S    Intermitient front                                                                                                                                                                                                                                               | ter         |                                                               |        | s       |                      |          |              |  |  |  |  |  |  |
| V-Tex leatherette seats   S  S     Leather seating surfaces     S    R-Line® scuff plates     S    Split folding rear seat  S  S  S  S  S    Front & rear carpeted floor mats  S  S  S  S  S    Rearview camera    S  S  S    Car-Net (Connected car service)   S  S  S    Bluetooth®  S  S  S  S  S    SitiusXM Satellite Radio® (Limited subscription)    S  S    RCD 310 radie w/ single CD  S  S  S  S  S    Premium VIII touchscreen radio    S  S    RNS 315 touchscreen navigation system    S  S    Climatic manual A/C  S  S  S  S  S    Climatoric automatic A/C  S  S  S  S  S    Power adjustable, heatable exterior side mirrors  S  S  S  S    Keyless access w/ push-buton start    S  S    Intermitient front                                                                                                                                                                                                                                               | Ō           | Cloth seating surfaces                                        | S      | _       |                      | _        | _            |  |  |  |  |  |  |
| Leather secting surfaces         S        R-Line® scuff plates         S        Split folding rear seat      S      S      S      S      S        Front & rear carpeted floor mats      S      S      S      S      S        Rearview camera       S      S      S      S      S        Car-Net (Connected car service)       S      S      S      S      S        Bluetooth®      S      S      S      S      S      S      S        RCD 310 radio w/ single CD      S      S      S      S      S      S        Permium VII touchscreen radio        S      S      S        Clinatic manual A/C      S      S      S      S      S      S        Clinatic ic unoual A/C      S      S      S      S      S      S        Clinatic manual A/C      S      S      S      S      S      S        Keyless access w/ push-buton start <td></td> <td></td> <td>_</td> <td>s</td> <td>S</td> <td>S</td> <td></td>                                                                |             |                                                               | _      | s       | S                    | S        |              |  |  |  |  |  |  |
| R-line® sculf plates      S      Split folding rear seat    S    S    S    S    S    S    S    S    S    S    S    S    S    S    S    S    S    S    S    S    S    S    S    S    S    S    S    S    S    S    S    S    S    S    S    S    S    S    S    S    S    S    S    S    S    S    S    S    S    S    S    S    S    S    S    S    S    S    S    S    S    S    S    S    S    S    S    S    S    S    S    S    S    S    S    S    S    S    S    S    S    S    S    S    S    S    S    S    S    S    S    S    S    S    S    S    S    S    S    S    S    S    S    S    S    S    S    S    S    S                                                                                                                                                                                                                                                                                                                                              | -           | Leather seating surfaces                                      |        | _       |                      | _        | S            |  |  |  |  |  |  |
| Split folding rear seat    S    S    S    S    S    S      Front & rear carpeted floor mats    8    S    S    S    S    S      Rearview camera      S    S    S    S    S      Car-Net (Connected car service)     S    S    S    S    S    S      Bluetooth®    S    S    S    S    S    S    S    S      RCD 310 radio w/ single CD      S    S    S    S    S      Premium VIII touchscreen radio      S    S    S    S    S      Climatronic automatic A/C    S    S    S    S    S    S    S      Climatronic automatic A/C       S    S    S    S    S    S      Vato-dimming rearview mirror       S    S    S    S    S    S    S    S    S    S    S    S    S    S    S    S    S <t< td=""><td></td><td></td><td></td><td></td><td></td><td></td><td></td></t<>                                                                                                                                                                                                  |             |                                                               |        |         |                      |          |              |  |  |  |  |  |  |
| Front & rear carpeted floor matsSSSSRearview cameraSSSCar-Net (Connected car service)SSSSBluetooth®SSSSSSBluetooth®SSSSSSRCD 310 radio w/ single CDSSPremium VIII touchscreen radioSSRNS 315 touchscreen navigation systemSSFender® premium audioSSClimatic manual A/CSSSSSOutratic visite in mirrorsSSSSSPower adjustable, heatable exterior side mirrorsSSSSSCruise controlSSSSSSItermittent front windshield wipersSSSSSItermittent front washer nozzlesSSSSSMedia Device Interface (MDI)SSSS                                                                                                                                                                                                                                                                                                                                                                                                                                                                            |             |                                                               | S      | S       | 8                    | S        |              |  |  |  |  |  |  |
| Rearview camera     S    S    S      Car-Net (Connected car service)     S    S    S    S    S    S    S    S    S    S    S    S    S    S    S    S    S    S    S    S    S    S    S    S    S    S    S    S    S    S    S    S    S    S    S    S    S    S    S    S    S    S    S    S    S    S    S    S    S    S    S    S    S    S    S    S    S    S    S    S    S    S    S    S    S    S    S    S    S    S    S    S    S    S    S    S    S    S    S    S    S    S    S    S    S    S    S    S    S    S    S    S    S    S    S    S    S    S    S    S    S    S    S    S    S    S    S    S                                                                                                                                                                                                                                                                                                                                           | -           |                                                               |        |         |                      |          |              |  |  |  |  |  |  |
| Car-Net (Connected car service)                                                                                                                                                                                                                                                                                                                                                                                                                                                                                                                                                                                                                                                                                                                                                                                                                                                                                                                                             |             |                                                               |        | _       |                      |          |              |  |  |  |  |  |  |
| Bluetooth®      S      S      S      S      S      S      S        SiriusXM Satellite Radio® (Limited subscription)        S      S      S        RCD 310 radio w/ single CD      S      S            Premium VIII touchscreen radio        S           RNS 315 touchscreen navigation system         S      S        Fender® premium audio         S      S        Climatic manual A/C      S      S      S      S      S        Climatronic automatic A/C            Power adjustable, heatable exterior side mirrors      S      S      S      S        Keyless access w/ push-button start         S      S        Auto-dimming rearview mirror         S      S      S        Electronic parking brake      S      S      S      S      S      S      S <td>÷</td> <td></td> <td></td> <td>S</td> <td></td> <td></td> <td></td>                                                                                                                                        | ÷           |                                                               |        | S       |                      |          |              |  |  |  |  |  |  |
| SirusXM Satellite Radio® (Limited subscription)      S    S      RCD 310 radio w/ single CD    S    S         Premium VIII touchscreen radio      S    S        RNS 315 touchscreen navigation system      S    S    S    S      Fender® premium audio       S    S    S      Climatic manual A/C    S    S    S    S    S    S      Climatronic automatic A/C    S    S    S    S    S    S      Power adjustable, heatable exterior side mirrors    S    S    S    S    S    S      Auto-dimming rearview mirror       S    S    S    S    S    S    S    S    S    S    S    S    S    S    S    S    S    S    S    S    S    S    S    S    S    S    S    S    S    S    S    S    S    S    S    S                                                                                                                                                                                                                                                                   | -           |                                                               | c      |         |                      |          |              |  |  |  |  |  |  |
| RCD 310 radio w/ single CD    S    S         Premium VIII touchscreen radio      S         RNS 315 touchscreen navigation system      S    S    S    S      Fender® premium audio       S    S    S      Climatic manual A/C    S    S    S    S    S    S      Power adjustable, heatable exterior side mirrors    S    S    S    S    S      Power adjustable, heatable exterior side mirrors    S    S    S    S    S      Auto-dimming rearview mirror       S    S      Cruise control    S    S    S    S    S    S      Intermittent front windshield wipers    S    S    S    S    S    S      Trip computer    S    S    S    S    S    S    S    S      Heated front washer nozzles     S    S    S    S    S    S    S    S                                                                                                                                                                                                                                      | ÷           |                                                               |        | -       |                      |          |              |  |  |  |  |  |  |
| Premium VIII touchscreen radioSRNS 315 touchscreen navigation systemSSFender® premium audioSSClimatic manual A/CSSSClimatronic automatic A/CSSPower adjustable, heatable exterior side mirrorsSSSSSKeyless access w/ push-button startSSAuto-dimming rearview mirrorSSCruise controlSSSSSElectronic parking brakeSSSSSIntermittent front windshield wipersSSSSSTrip computerSSSSSSHeated front washer nozzlesSSSSMedia Device Interface (MDI)SSSS                                                                                                                                                                                                                                                                                                                                                                                                                                                                                                                           | -           |                                                               | s      | S       |                      | _        |              |  |  |  |  |  |  |
| RNS 315 touchscreen navigation systemSSFender® premium audioSSClimatic manual A/CSSSSClimatronic automatic A/CSSPower adjustable, heatable exterior side mirrorsSSSSSKeyless access w/ push-button startSSSAuto-dimming rearview mirrorSSSCruise controlSSSSSSElectronic parking brakeSSSSSSIntermittent front windshield wipersSSSSSSTrip computerSSSSSSSHeated front washer nozzlesSSSSSMedia Device Interface (MDI)SSSSS                                                                                                                                                                                                                                                                                                                                                                                                                                                                                                                                                 |             |                                                               | _      | _       | S                    |          |              |  |  |  |  |  |  |
| Fender® premium audioSSClimatic manual A/CSSSClimatronic automatic A/CSSPower adjustable, heatable exterior side mirrorsSSSSSReyless access w/ push-button startSSAuto-dimming rearview mirrorSSCruise controlSSSSSElectronic parking brakeSSSSSIntermittent front windshield wipersSSSSSTrip computerSSSSSSHeated front washer nozzlesSSSSMedia Device Interface (MDI)SSSSS                                                                                                                                                                                                                                                                                                                                                                                                                                                                                                                                                                                                |             |                                                               |        |         |                      | S        | S            |  |  |  |  |  |  |
| Electronic parking brake    S    S    S    S    S      Intermittent front windshield wipers    S    S    S    S    S    S      Trip computer    S    S    S    S    S    S    S      Heated front washer nozzles    —    S    S    S    S    S      Media Device Interface (MDI)    —    S    S    S    S    S                                                                                                                                                                                                                                                                                                                                                                                                                                                                                                                                                                                                                                                              | Te          |                                                               |        |         |                      |          |              |  |  |  |  |  |  |
| Electronic parking brake    S    S    S    S    S      Intermittent front windshield wipers    S    S    S    S    S      Trip computer    S    S    S    S    S    S      Heated front washer nozzles    —    S    S    S    S    S      Media Device Interface (MDI)    —    S    S    S    S    S                                                                                                                                                                                                                                                                                                                                                                                                                                                                                                                                                                                                                                                                        | Ćh          |                                                               | S      | S       | S                    | _        | _            |  |  |  |  |  |  |
| Electronic parking brake    S    S    S    S    S      Intermittent front windshield wipers    S    S    S    S    S      Trip computer    S    S    S    S    S    S      Heated front washer nozzles    —    S    S    S    S    S      Media Device Interface (MDI)    —    S    S    S    S    S                                                                                                                                                                                                                                                                                                                                                                                                                                                                                                                                                                                                                                                                        | nic         |                                                               | _      | _       |                      | S        | S            |  |  |  |  |  |  |
| Electronic parking brake    S    S    S    S    S      Intermittent front windshield wipers    S    S    S    S    S      Trip computer    S    S    S    S    S    S      Heated front washer nozzles    —    S    S    S    S    S      Media Device Interface (MDI)    —    S    S    S    S    S                                                                                                                                                                                                                                                                                                                                                                                                                                                                                                                                                                                                                                                                        | ä           |                                                               | S      | S       | S                    |          |              |  |  |  |  |  |  |
| Electronic parking brake    S    S    S    S    S      Intermittent front windshield wipers    S    S    S    S    S      Trip computer    S    S    S    S    S    S      Heated front washer nozzles    —    S    S    S    S    S      Media Device Interface (MDI)    —    S    S    S    S    S                                                                                                                                                                                                                                                                                                                                                                                                                                                                                                                                                                                                                                                                        | Fe          |                                                               | _      | _       |                      |          |              |  |  |  |  |  |  |
| Electronic parking brake    S    S    S    S    S    S      Intermittent front windshield wipers    S    S    S    S    S    S      Trip computer    S    S    S    S    S    S    S      Heated front washer nozzles    —    S    S    S    S    S      Media Device Interface (MDI)    —    S    S    S    S                                                                                                                                                                                                                                                                                                                                                                                                                                                                                                                                                                                                                                                              | atc         |                                                               |        |         |                      |          |              |  |  |  |  |  |  |
| Electronic parking brake    S    S    S    S    S      Intermittent front windshield wipers    S    S    S    S    S      Trip computer    S    S    S    S    S    S      Heated front washer nozzles    —    S    S    S    S    S      Media Device Interface (MDI)    —    S    S    S    S    S                                                                                                                                                                                                                                                                                                                                                                                                                                                                                                                                                                                                                                                                        | Jres        |                                                               | S      | S       | S                    | S        |              |  |  |  |  |  |  |
| Intermittent front windshield wipersSSSSTrip computerSSSSSHeated front washer nozzlesSSSSMedia Device Interface (MDI)SSSS                                                                                                                                                                                                                                                                                                                                                                                                                                                                                                                                                                                                                                                                                                                                                                                                                                                   |             |                                                               |        |         |                      |          |              |  |  |  |  |  |  |
| Trip computerSSSSHeated front washer nozzles—SSSMedia Device Interface (MDI)—SSS                                                                                                                                                                                                                                                                                                                                                                                                                                                                                                                                                                                                                                                                                                                                                                                                                                                                                            |             |                                                               |        |         |                      |          |              |  |  |  |  |  |  |
| Heated front washer nozzles  —  S  S  S    Media Device Interface (MDI)  —  S  S  S                                                                                                                                                                                                                                                                                                                                                                                                                                                                                                                                                                                                                                                                                                                                                                                                                                                                                         |             |                                                               |        |         |                      |          |              |  |  |  |  |  |  |
| Media Device Interface (MDI) — S S S S                                                                                                                                                                                                                                                                                                                                                                                                                                                                                                                                                                                                                                                                                                                                                                                                                                                                                                                                      |             |                                                               | _      |         |                      |          |              |  |  |  |  |  |  |
|                                                                                                                                                                                                                                                                                                                                                                                                                                                                                                                                                                                                                                                                                                                                                                                                                                                                                                                                                                             |             |                                                               |        |         |                      |          |              |  |  |  |  |  |  |
| Dual front airbags S S S S S                                                                                                                                                                                                                                                                                                                                                                                                                                                                                                                                                                                                                                                                                                                                                                                                                                                                                                                                                |             | Dual front airbags                                            | S      |         |                      |          |              |  |  |  |  |  |  |
| Front side airbags, front & rear curtain airbags SSSSS                                                                                                                                                                                                                                                                                                                                                                                                                                                                                                                                                                                                                                                                                                                                                                                                                                                                                                                      |             |                                                               |        |         |                      |          |              |  |  |  |  |  |  |